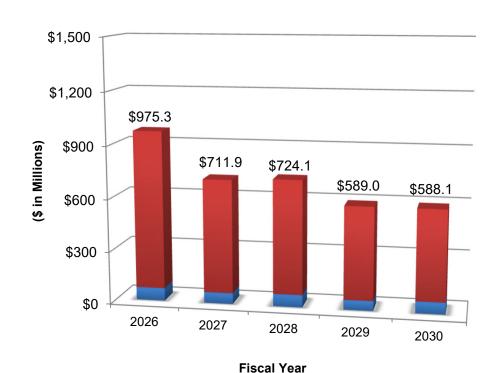

Total 5-Year Tentative Work Program \$6.3B** 

(\$ in Billions)

Note: Modal Development Transit, Rail and Intermodal Access Programs contain \$21M of Right of Way and \$515M of Construction phases.

#### FLORIDA DEPARTMENT OF TRANSPORTATION WORK PROGRAM **TOTAL PRELIMINARY ENGINEERING** FY 2026 - 2030

### **Five Year Summary**

### **Annual Program Levels**

9-Apr-2025



**Total 5-Year Tentative Work Program \$5.5B** 

# FLORIDA DEPARTMENT OF TRANSPORTATION WORK PROGRAM TOTAL RIGHT OF WAY SUPPORT FY 2026 - 2030

### **Five Year Summary**

### **Annual Program Levels**



**Total 5-Year Tentative Work Program \$0.4B** 

# FLORIDA DEPARTMENT OF TRANSPORTATION WORK PROGRAM TOTAL CONSTRUCTION ENGINEERING INSPECTION FY 2026 - 2030

### **Five Year Summary**



### **Annual Program Levels**



**Total 5-Year Tentative Work Program \$3.6B** 

Note: Inhouse Construction Engineering Inspection is now combined into Operations and Maintenance. Inhouse values are as programmed in WPA.