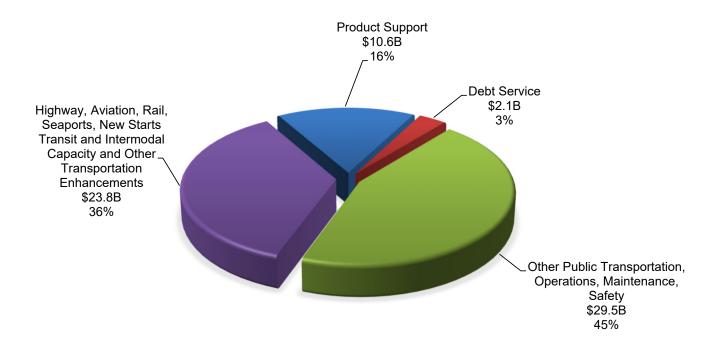

### FLORIDA DEPARTMENT OF TRANSPORTATION TOTAL FUNDING BY PLANNED USE FY 2026 - 2030

#### **TOTAL 5-YEAR TENTATIVE WORK PROGRAM \$66.1B**