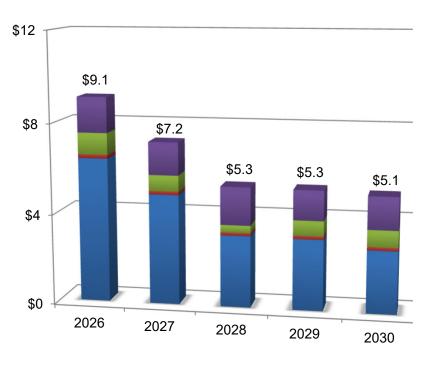

## FLORIDA DEPARTMENT OF TRANSPORTATION WORK PROGRAM TOTAL CONSTRUCTION FY 2026 - 2030

### **Five Year Summary**

### **Annual Program Levels**

Fiscal Year

#### **Total 5-Year Tentative Work Program \$32.0B**

Note: In addition, \$515M of Construction phases are included in the Modal Development Transit, Rail and Intermodal Access Programs.