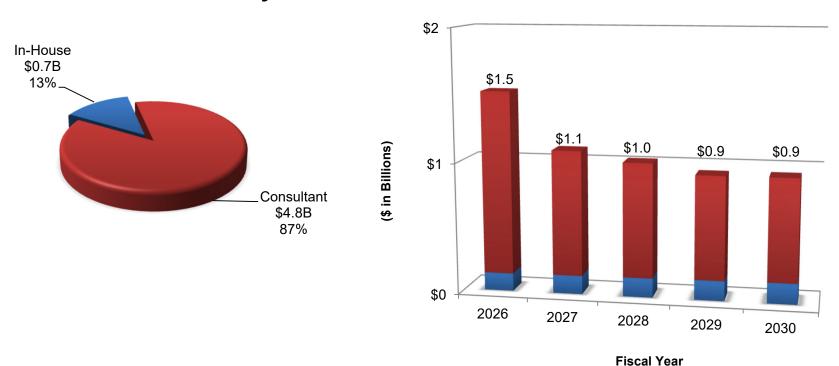

#### FLORIDA DEPARTMENT OF TRANSPORTATION WORK PROGRAM **TOTAL PRELIMINARY ENGINEERING** FY 2026 - 2030

### **Five Year Summary**

### **Annual Program Levels**

9-Apr-2025

**Total 5-Year Tentative Work Program \$5.5B** 