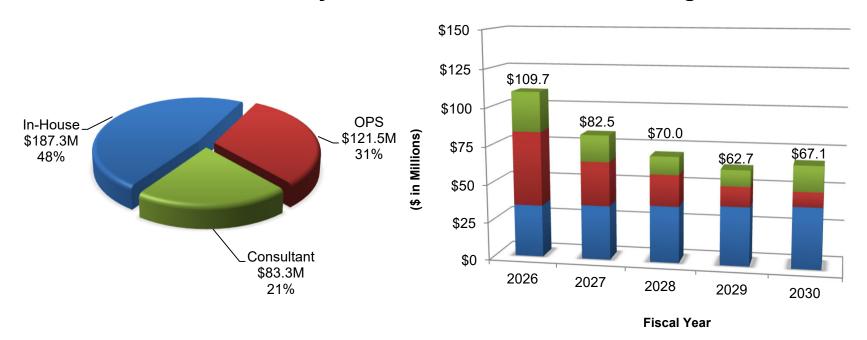

# FLORIDA DEPARTMENT OF TRANSPORTATION WORK PROGRAM TOTAL RIGHT OF WAY SUPPORT FY 2026 - 2030

### **Five Year Summary**

### **Annual Program Levels**

**Total 5-Year Tentative Work Program \$0.4B** 