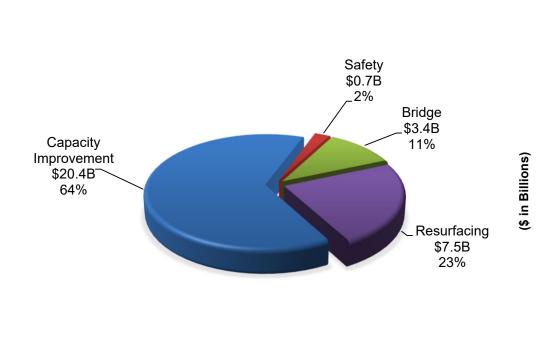

### FLORIDA DEPARTMENT OF TRANSPORTATION TOTAL FUNDING BY PLANNED USE FY 2026 - 2030

#### **TOTAL 5-YEAR TENTATIVE WORK PROGRAM \$66.1B**