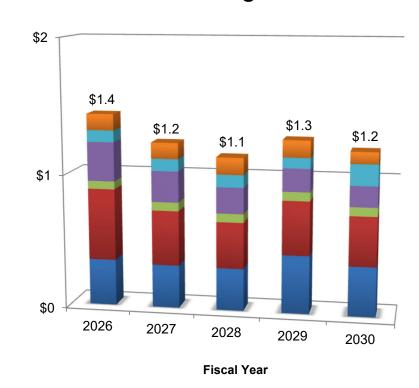

# FLORIDA DEPARTMENT OF TRANSPORTATION STRATEGIC INTERMODAL SYSTEM CAPACITY IMPROVEMENT & OTHER ENHANCEMENTS FY 2026 - 2030

#### **TOTAL 5-YEAR TENTATIVE WORK PROGRAM \$17.4B**