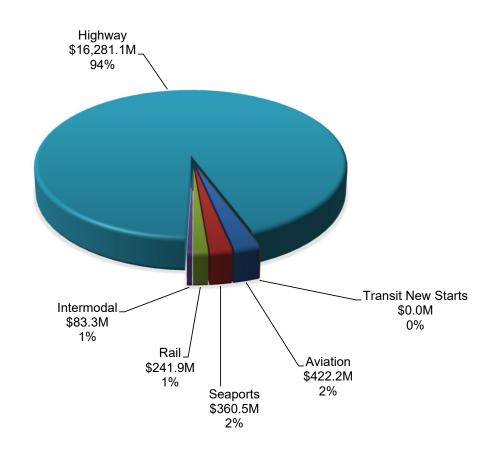

# FLORIDA DEPARTMENT OF TRANSPORTATION TOTAL CAPACITY IMPROVEMENT & OTHER ENHANCEMENTS FY 2026 - 2030

### **TOTAL 5-YEAR TENTATIVE WORK PROGRAM \$23.8B**