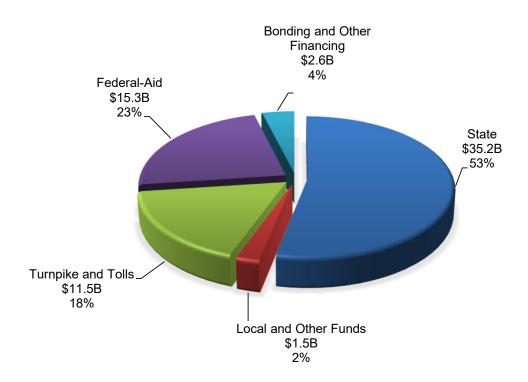

# FLORIDA DEPARTMENT OF TRANSPORTATION TOTAL FUNDING BY SOURCE FY 2026 - 2030

#### **TOTAL 5-YEAR TENTATIVE WORK PROGRAM \$66.1B**