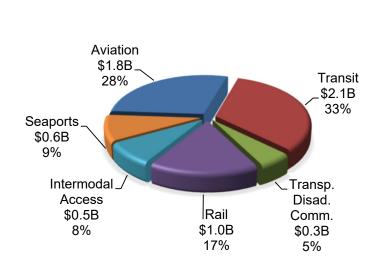

## FLORIDA DEPARTMENT OF TRANSPORTATION WORK PROGRAM TOTAL MODAL DEVELOPMENTS FY 2026 - 2030

### **Five Year Summary**

### **Annual Program Levels**

18-Apr-2025

26Tent05b - Tentative Work Program

**Total 5-Year Tentative Work Program \$6.3B** 

(\$ in Billions)

Note: Modal Development Transit, Rail and Intermodal Access Programs contain \$21M of Right of Way and \$515M of Construction phases.