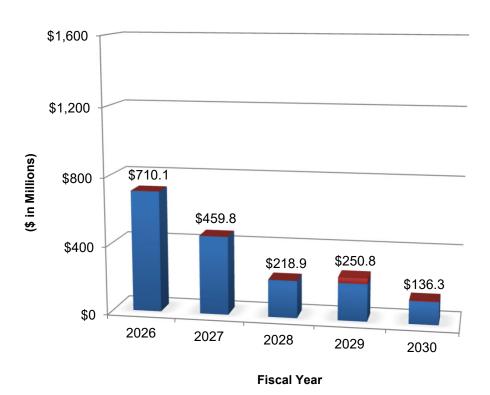

## FLORIDA DEPARTMENT OF TRANSPORTATION WORK PROGRAM TOTAL RIGHT OF WAY LAND FY 2026 - 2030

### **Annual Program Levels**

**Total 5-Year Tentative Work Program \$1.8B** 

Note: In addition, \$21M of Right of Way phases are included in the Modal Development Transit, Rail and Intermodal Access Programs.