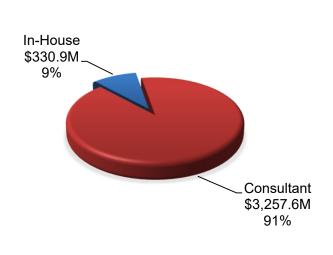

# FLORIDA DEPARTMENT OF TRANSPORTATION WORK PROGRAM TOTAL CONSTRUCTION ENGINEERING INSPECTION FY 2026 - 2030

### **Five Year Summary**

### **Annual Program Levels**

**Total 5-Year Tentative Work Program \$3.6B** 

Note: Inhouse Construction Engineering Inspection is now combined into Operations and Maintenance. Inhouse values are as programmed in WPA.