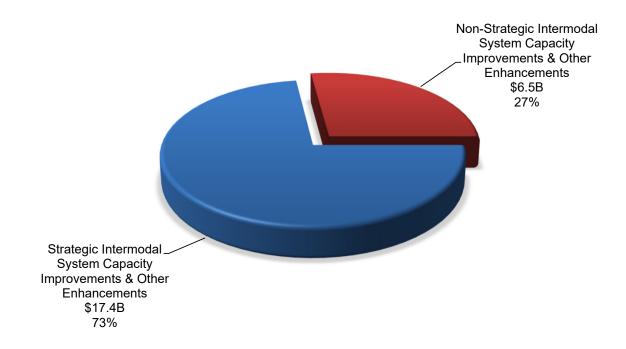

# FLORIDA DEPARTMENT OF TRANSPORTATION STRATEGIC INTERMODAL SYSTEM CAPACITY IMPROVEMENT & OTHER ENHANCEMENTS FY 2026 - 2030

#### **TOTAL 5-YEAR TENTATIVE WORK PROGRAM \$17.4B**